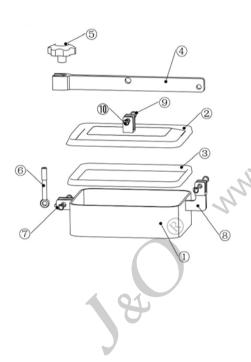

## **Parts List**

| No. | Description        | Material          | Quality |
|-----|--------------------|-------------------|---------|
| 1   | Frame              | 304 / 316L        | 1       |
| 2   | Cover              | 304 / 316L        | 1       |
| 3   | Gasket             | Silicone          | 1       |
| 4   | Bracket            | 304               | 1       |
| 5   | Handwheel          | S304 / ABS / Ring | 1       |
| 6   | Swing Bolt         | 304               | 1       |
| 7   | Back Hinge Support | 304               | 1       |
| 8   | Lug                | 304               | 1       |
| 9   | Pin                | 304               | 1       |
| 10  | Snap Ring          | 304               | 1       |