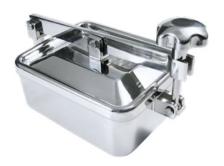

## **Product Introduction**

Category: sanitary square handhole series

Name: Square Handhole, Rectangular Handhole

Material: 304, 316L, etc. (other materials can be customized)

Features: The handhole adopts a quick opening structure, which is safe, practical and easy to open, withstand pressure ≤ 0.2MPa. It is widely used in movable tanks and fixed tanks. It is mainly installed on the side of stainless steel tanks and containers. Internal and external mirror polish or matt polish.