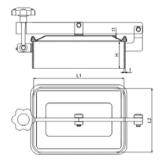

## **Dimensions**

| Size    | L1  | L2  | Н  | t | t1 |  |
|---------|-----|-----|----|---|----|--|
| 150×250 | 242 | 142 | 80 | 4 | 2  |  |
| 185×235 | 227 | 177 | 80 | 4 | 2  |  |
| 200×280 | 270 | 190 | 80 | 5 | 2  |  |
| 230×330 | 320 | 220 | 80 | 5 | 2  |  |

The height (H) and collar (t) can be customized on request