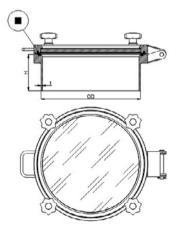

| Dimensions |     |   |  |  |
|------------|-----|---|--|--|
| Size       | OD  | t |  |  |
| 250        | 256 | 3 |  |  |
| 300        | 306 | 3 |  |  |
| 350        | 356 | 3 |  |  |
| 400        | 406 | 3 |  |  |
| 450        | 456 | 3 |  |  |
| 500        | 506 | 3 |  |  |
| 600        | 606 | 3 |  |  |

The height (H) and collar (t) can be customized on request

10 Manhole Cov

JOF-MHR005

120