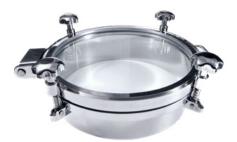

## **Product Introduction**

J&O The manhole cover with full view sight glass on the saccharification tank makes it convenient to observe the fermentation process.

Its cover is made of 10-20mm thick tempered glass with stainless steel flange edges, providing a more intuitive observation of the biological fermentation state.

Product name: sight glasss manhole, manhole with full view sight glass, saccharification tank manhole

Material: tempered glass, SS304/SS316L

Grade: sanitary

Style: transparent tempered glass

Features: easy to observe the biological dynamics inside the tank, pressure resistant, plum handwheel with quick opening structure