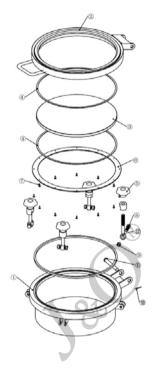

## Parts List

|         | No. | Description | Material         | Quality |
|---------|-----|-------------|------------------|---------|
| MMM-Sat | 1   | Frame       | 304 / 316L       | 1       |
|         | 2   | Cover       | 304 / 316L       | 1       |
|         | 3   | Gasket      | Tempered Glass   | 1       |
|         | 4   | Bracket     | Silicone         | 2       |
|         | 5   | Handwheel   | 304 / ABS / Ring | 4       |
|         | 6   | Flange      | 304              | 1       |
|         | 7   | Screw       | 304              | 8       |
|         | 8   | Hex Bolt    | 304              | 4       |
|         | 9   | Hex Nut     | 304              | 4       |
|         | 10  | Snap Ring   | 304              | 4       |
|         | 11  | Pin         | 304              | 1       |
|         | 12  | Swing Bolt  | 304              | 4       |