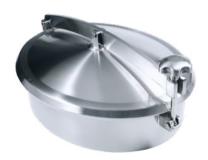

# Oval Manhole Cover without Pressure

JOF-MHO203

#### **Product Introduction**

J&O Oval Manhole Cover without Pressure is the most common manhole, which fits the non-pressure tanks. It is generally installed on the top of the tank. It is the entrance and exit for production workers and maintenance workers when building, cleaning and pouring tanks.