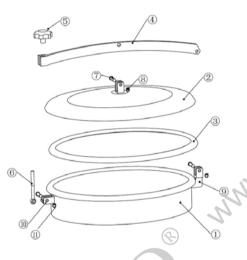

### **Parts List**

| No. | Description        | Material   | Quality |
|-----|--------------------|------------|---------|
| 1   | Frame              | 304 / 316L | 1       |
| 2   | Cover              | 304 / 316L | 1       |
| 3   | Gasket             | Silicone   | 1       |
| 4   | Bracket            | 304 / 316L | 1       |
| 5   | Handwheel          | 304        | 1       |
| 6   | Swing Bolt         | 304        | 1       |
| 7   | Pin                | 304        | 2       |
| 8   | Snap Ring          | 304        | 2       |
| 9   | Back Hinge Support | 304        | 1       |
| 10  | Pin                | 304        | 1       |
| 11  | Snap Ring          | 304        | 1       |