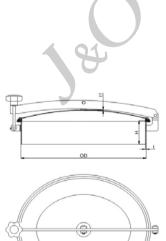

## **Dimensions**

| Size    | OD      | н   | t   | t1  |
|---------|---------|-----|-----|-----|
| 250×350 | 250×350 | 100 | 2.5 | 2   |
| 300×420 | 300×420 | 100 | 3   | 2   |
| 330×430 | 330×430 | 100 | 3   | 2   |
| 350×450 | 350×450 | 100 | 3   | 2.5 |
| 430×530 | 430×530 | 100 | 3   | 2.5 |

The height (H) and collar (t) can be customized on request