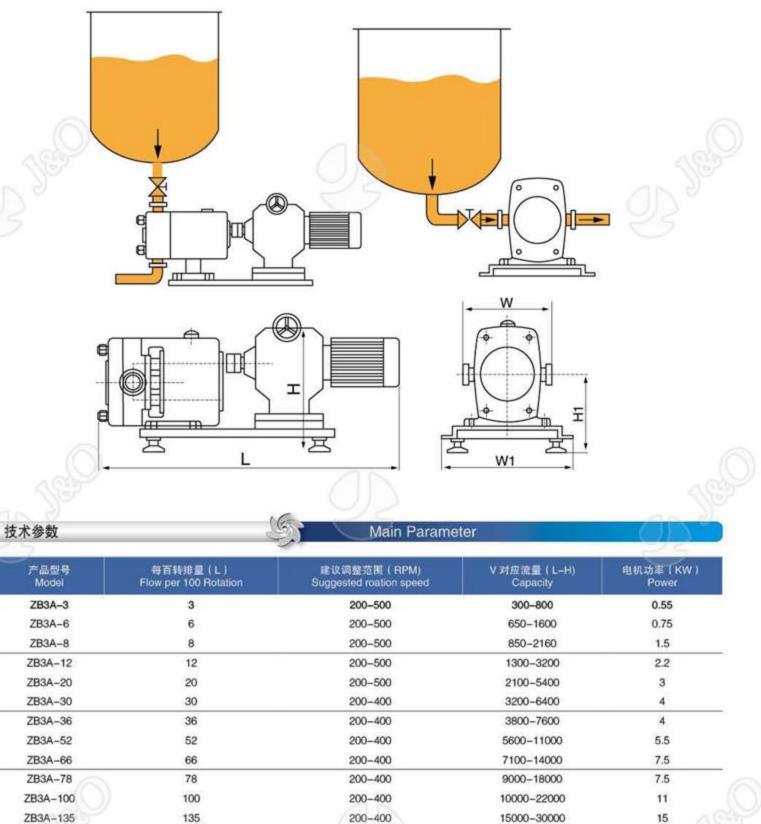

## Rotor Pump Installation Instruction

20/21

200-400

200-400

| 产品型号<br>Model | 每百转排量(<br>Flow per 100 Re |
|---------------|---------------------------|
| ZB3A-3        | 3                         |
| ZB3A-6        | 6                         |
| ZB3A-8        | 8                         |
| ZB3A-12       | 12                        |
| ZB3A-20       | 20                        |
| ZB3A-30       | 30                        |
| ZB3A-36       | 36                        |
| ZB3A-52       | 52                        |
| ZB3A-66       | 66                        |
| ZB3A-78       | 78                        |
| ZB3A-100      | 100                       |
| ZB3A-135      | 135                       |
| ZB3A-160      | 160                       |
| ZB3A-200      | 200                       |