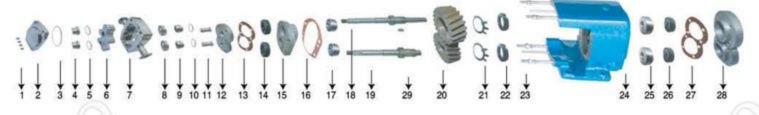

转子泵结构图

1.螺帽 2.泵盖 3.密封圈 4.拼帽 5.密封圈 6.转子 7.泵腔 8.机 械密封(静环) 9.机械密封(动环) 10.密封圈 11.轴套 12.轴承盖 13.密封圖垫 14.橡胶油封 15.轴承座 16.密封圖垫 17.轴承 18.上 主轴 19.下主轴 20.斜齿轮 21.止退垫圈 22.拼帽 23.螺杆 24.泵 主体 25.轴承 26.橡胶油封 27.密封垫圈 28.轴承盖 29.销子

## Rotor Pump Configuration

1.Screw cap 2.Pump cover 3.Seal ring 4.Cap 5.Seal ring 6.Rotor 7.Pump cavity 8.Mechanical seal (stationary ring) 9.Mechanical seal(moving ring) 10.Seal ring 11.Bearing sleeve 12.Bearing cover 13.Seal gasket 14.Rubber oil seal 15.Bearing seat 16.Seal gasket 17.Bearing 18.Upper shaft 19.Lower shaft 20.Helicalgear 21.Stop washer 22.Cap 23.Screw 24.Pump body 25.Bearing 26.Rubber oil seal 27.Seal gasket 28.Bearing cover 29.Pin