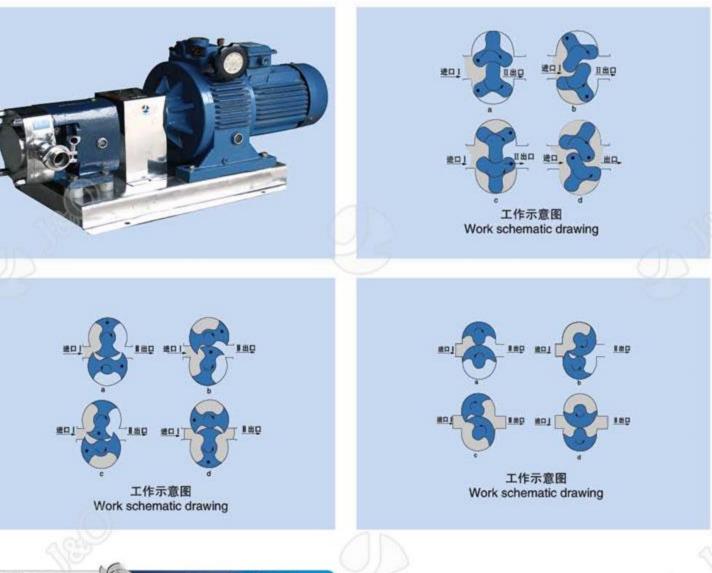

工作原理

Operation Principle

■转子泵又称胶体泵,三叶泵,鞋底泵等。依靠两同步反向转动的转 子(齿数为2-4)在旋转过程中于进口处产生吸力(真空度),从而 吸入所要输送的物料。两转子将转子室分隔成几个小空间,并按 a→b→c→d的次序运转。运转至位置a时,只有I室中充满介质;到 位置b时,B室中封闭了部分介质;到位置c时,A室中也封闭了介 质; 到位置d时, A、B室与 || 室相通, 介质即被输送至出料口。如 此循环往复,介质(物料)即被源源不断地输送出。

Rotor pump is also named rotary lobe pump, three-lobe pump, sole pump,etc. When the 2 simultaneous reverse rotating rotors(with 2-4 gears)revolve, it produces suction force at the inlet(vacuum), which intakes the material delivered. The 2 rotors divide the rotor housing into many smaller parts and revo-lve in the sequence of a-b-c-d.When it revolves to position a,only housing I is filled with medium;when it revolves to position b, housing B encloses part of the medium, when it goes to position c,housing A encloses medium, and finally it goes to position d, then housing A,B and II are interlinked and the medium is transported to the outlet.As this process is repeated, medium(material)is transpor-ted continuously.